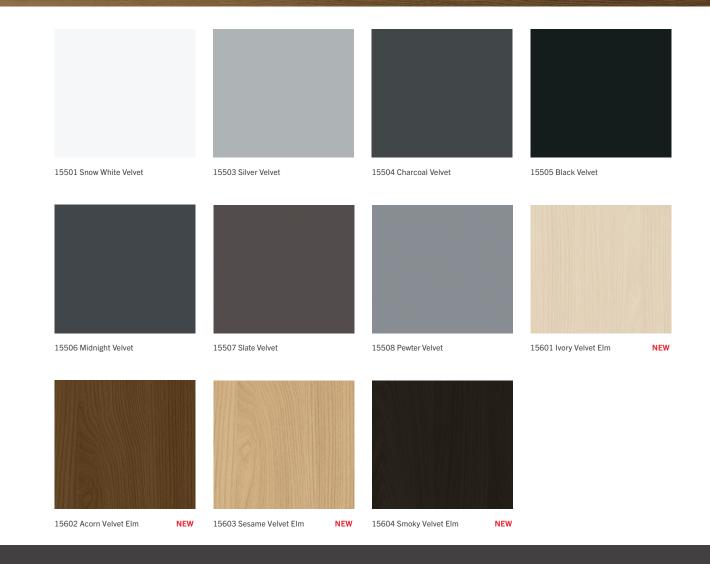

## COLOR RANGE

#### 15602 Acorn Velvet Elm

Wilsonart<sup>®</sup> Traceless<sup>™</sup> Laminate with unique fingerprint-resistant technology ensures smears, smudges and streaks are almost never seen. Accompanied by a smooth and silky texture, your senses will swoon over this velvety surface.