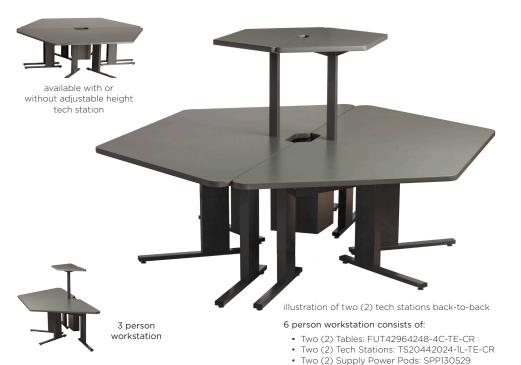

#### Overview

This is a space-conscious computer cluster that conceals advanced power and data access. Cord relief on worksurfaces allow for cords and cables to drop down through electrical supply power pod. Pod is height adjustable to suit customer's needs. Table is offered in a multitude of heights to deliver even more versatility.

#### **Model Number**

FUT42964248-4C-TE-CR TS20442024-1L-TE-CR SPP130529

# FUTM42964248-4C-TE-CR

FUT = fundamentals table

M = Mobile

42964248 = 42x96x42x48 (approx.)

-4C = four (4) C-legs

**Sizes** 

-TE = t-mold edge treatment

-CR = cord relief

#### TS20442024-1L-TE-CR

TS = tech station

20442024 = 20x44x20x24 (approx.)

-1L = one (1) leg

-TE = t-mold edge treatment

-CR = cord relief

# SPP130529

SPP = supply power pod (electrical wire chase under table)

130529 = 13Wx5Dx29H

**NOTE:** This too comes in varying heights. Height reference will change as table height changes.