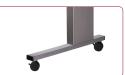

# **Options**

C-leg all-welded leg construction

### **Features**

1-1/4" laminate top, M3 commercial grade wood core (45#-48# density) t-mold edge

may be set to your desired height

monitor(s) or printer stand

two (2) TS20442024-1L-TE-CR units heavy duty reinforcements gussets and supports