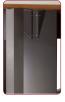

# SPP130529

SPP = supply power pod (electrical wire chase under table)

130529 = 13Wx5Dx29H

**NOTE:** This too comes in varying heights. Height reference will change as table height changes.