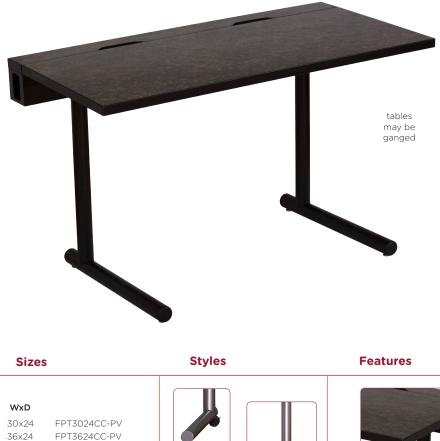

### Finishes

available in all 43 standard Invincible colors, smooth and textured finishes, no upcharges

C-leg all-welded leg construction

1-1/4" laminate top, M3 commercial grade wood core (45#-48# density)

table features a 6" deep flip lid in the rear to allow access to the power and wire management channel

Available with a wide variety of

power options (contact the

Factory) in addition to pop up

flexible, durable and technology-ready