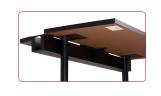

table features a 6" deep flip lid in the rear to allow access to the power and wire management channel

Available with a wide variety of

power options (contact the

Factory) in addition to pop up

flexible, durable and technology-ready