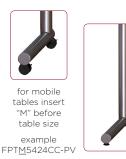

table features a 6" deep flip lid in the rear to allow access to the power and wire management channel

Available with a wide variety of

power options (contact the

Factory) in addition to pop up

flexible, durable and technology-ready