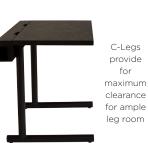

### Finishes

available in all 43 standard Invincible colors, smooth and textured finishes, no upcharges

C-leg all-welded leg construction

1-1/4" laminate top, M3 commercial grade wood core (45#-48# density)