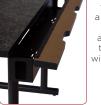

table features a 6" deep flip lid in the rear to allow access to the power and wire management channel

Available with a wide variety of

power options (contact the

Factory) in addition to pop up

flexible, durable and technology-ready