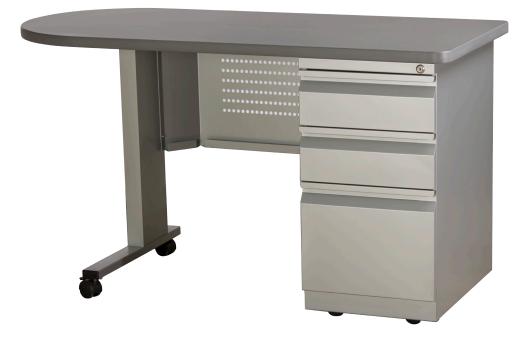

#### **Model Number**

ESFUDDM5424JPACB-TE Dimensions 54Wx24Dx29H

#### **Features**

30D yields addtional storage capacity

foot for a lifetime of use

(V) 877 682 4601 (F) 920 683 2970 sales@invinciblefurniture.com

one-piece multi-formed 22ga cold rolled steel pedestal body

18ga bottom welded to the jacket

four multi-formed 18ga uprights welded to jacket and bottom stiffener

full progressive ball bearing race suspensions

lock bar is 18ga steel 2pc multi-formed & welded

> drawers 22ga multi-formed bodies

> 22 ga drawer fronts

842 South 26th Street PO Box 1117 Manitowoc, Wisconsin 54221-1117 **invinciblefurniture**.com