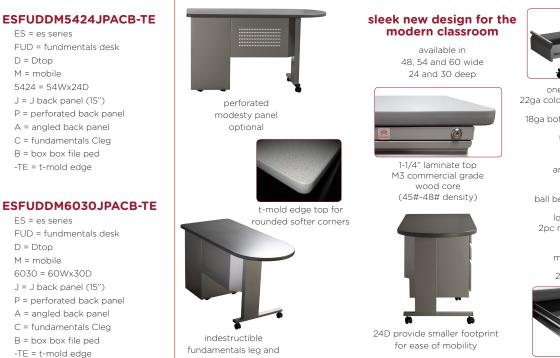

#### **Model Number**

ESFUDDM5424JPACB-TE Dimensions 54Wx24Dx29H

## **Finishes**

available in all 43 standard Invincible colors, smooth and textured finishes, no upcharges

### Sizes

#### **Features**

30D yields addtional storage capacity

foot for a lifetime of use

(V) 877 682 4601 (F) 920 683 2970 sales@invinciblefurniture.com

one-piece multi-formed 22ga cold rolled steel pedestal body

18ga bottom welded to the jacket

four multi-formed 18ga uprights welded to jacket and bottom stiffener

full progressive ball bearing race suspensions

lock bar is 18ga steel 2pc multi-formed & welded

> drawers 22ga multi-formed bodies

> 22 ga drawer fronts

842 South 26th Street PO Box 1117 Manitowoc, Wisconsin 54221-1117 **invinciblefurniture**.com