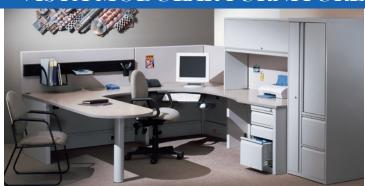

#### VISTA MODULAR FURNITURE

- Vista offers the ultimate in workstation configurability; unsurpassed component quality with unlimited configuration options.
- Vista computer stations can be designed in many sizes and configurations.

- Solutions for cord management, power and network connections available. May be powered (8 wire / 4 circuit or pop up electric) or non-powered.
- Work area configurations: Invincible™ can accommodate unlimited designs (top configurations, panel arrangements, leg options, storage options, colors).