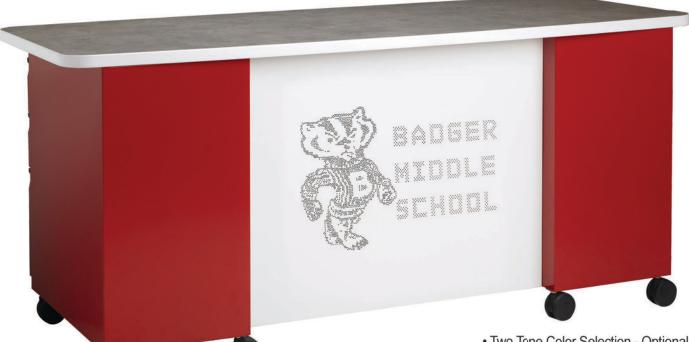

### MOBILE SOLUTIONS

E teacher's Illustrating Perforated Badger Design desk

- Two Tone Color Selection Optional
- Customized Perforated Modesty Panel (Badger Design Exhibited) - Optional
- Heavy Duty Locking Casters
- · Bow front worksurface for ease and comfort for conferencing/instructing
- Double 28" full depth pedestals provide generous storage in a portable unit
- · Modesty placement may be flush or recessed

Illustrated here w/Optional Reference Shelves