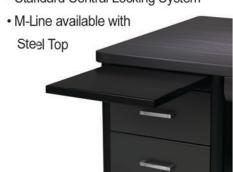

## Traditional design with contemporary style

(Abstract Design Exhibited) - OptionalStandard Reference Shelves

• Standard Central Locking System

Two Tone Color Selection - Optional
 Customized Perforated Modesty Panel

Illustrating Perforated Abstract Design

M-Line with Steel Top

**STYLE & DURABILITY** 