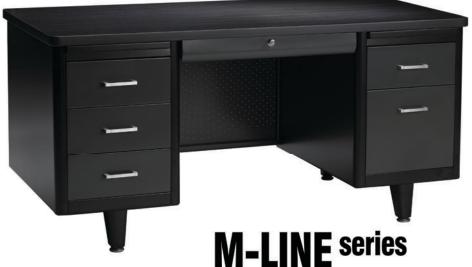

Illustrating Perforated Abstract Design

M-Line with Steel Top

**STYLE & DURABILITY** 