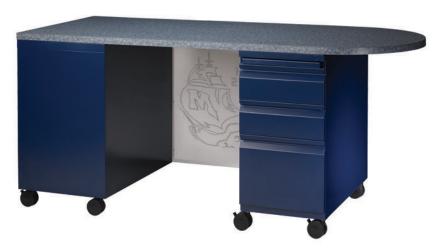

### MOBILE SOLUTIONS

E teacher's Illustrating Perforated Badger Design desk

- Two Tone Color Selection Optional
- Customized Perforated Modesty Panel (Badger Design Exhibited) - Optional
- Heavy Duty Locking Casters
- · Bow front worksurface for ease and comfort for conferencing/instructing
- Double 28" full depth pedestals provide generous storage in a portable unit
- · Modesty placement may be flush or recessed

Illustrated here w/Optional Reference Shelves