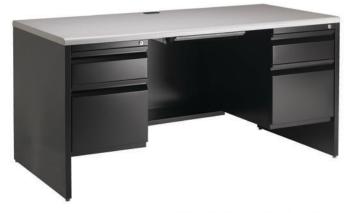

### MOBILE SOLUTIONS

E teacher's Illustrating Perforated Badger Design desk

- Two Tone Color Selection Optional
- Customized Perforated Modesty Panel (Badger Design Exhibited) - Optional
- Heavy Duty Locking Casters
- · Bow front worksurface for ease and comfort for conferencing/instructing
- Double 28" full depth pedestals provide generous storage in a portable unit
- · Modesty placement may be flush or recessed

Illustrated here w/Optional Reference Shelves