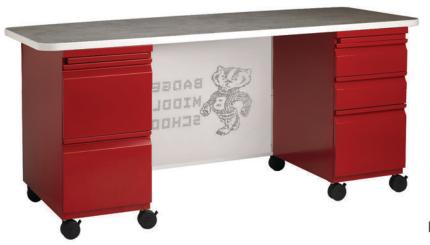

# MOBILE cushion top Shown with reference shelf pedestal

- 28" Full Depth Pedestal
- · Heavy Duty Locking Casters
- Available With Box/Box/File or File/File Configuration
- Shown w/Optional Reference Shelf