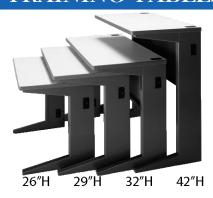

with reference shelf pedestal

- 28" Full Depth Pedestal
- · Heavy Duty Locking Casters
- Available With Box/Box/File or File/File Configuration
- Shown w/Optional Reference Shelf



### RETRO MID-CENTURY MODERN

## Traditional design with contemporary style



(Abstract Design Exhibited) - OptionalStandard Reference Shelves

• Standard Central Locking System

Two Tone Color Selection - Optional
 Customized Perforated Modesty Panel



Illustrating Perforated Abstract Design



M-Line with Steel Top



**STYLE & DURABILITY** 

## **CUBE** series



## **CONTEMPORARY** series



(V) 877 682 4601 (F) 920 683 2970 sales@invinciblefurniture.com 842 South 26th Street PO Box 1117 Manitowoc, Wisconsin 54221-1117 invinciblefurniture.com



#### VISTA TRAINING TABLES

#### VISTA MODULAR FURNITURE



- Vista offers the ultimate in workstation configurability; unsurpassed component quality with unlimited configuration options.
- Vista computer stations can be designed in many sizes and configurations.



- Solutions for cord management, power and network connections available. May be powered (8 wire / 4 circuit or pop up electric) or non-powered.
- Work area configurations: Invincible™ can accommodate unlimited designs (top configurations, panel arrangements, leg options, storage options, colors).

## INVINCIBLE

is committed to our

## **ENVIRONMENT**

## Invincible<sup>TM</sup> is proud to say "We are a Green Company!"

## REDUCE

Through our focus on lean management and implementation of lean principles we have streamlined our operations. By repositioning machinery, implementing ne