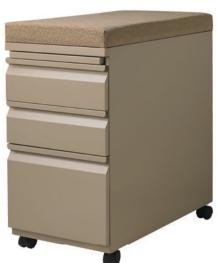

# MOBILE cushion top Shown with reference shelf pedestal

- 28" Full Depth Pedestal
- · Heavy Duty Locking Casters
- Available With Box/Box/File or File/File Configuration
- Shown w/Optional Reference Shelf