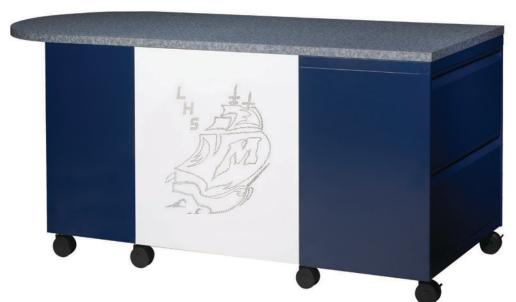

### MOBILE SOLUTIONS

- Two Tone Color Selection Optional
- Customized Perforated Modesty Panel (Ship Design Exhibited) - Optional
- Heavy Duty Locking Casters
- · Reference Shelf Optional
- 28" Pedestal & 30" Lateral provide generous storage in a portable unit
- Modesty placement may be flush or recessed

## MOBILE spirit Illustrating Perforated Ship Design Series